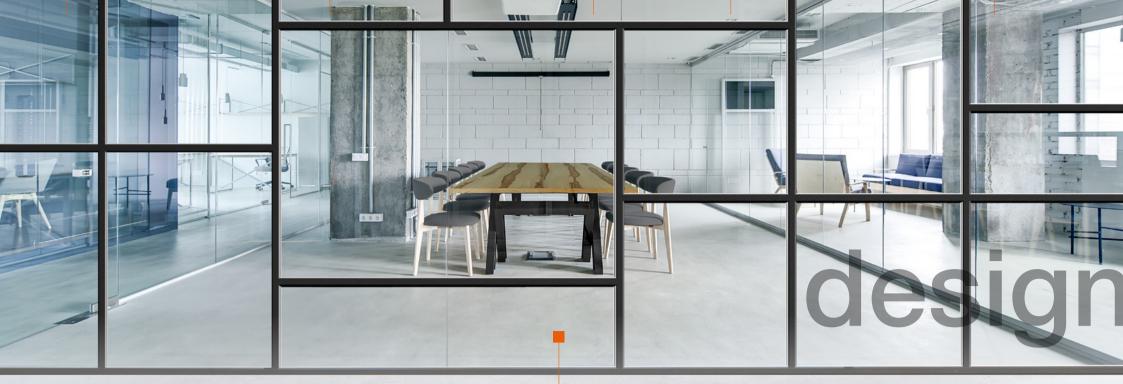

## Industrial look in your interior

Follow the latest trend in interior design; the industrial look! How to combine this with architectural single glazed walls? Maars has the answer: Carré.

Using this system, you can create an industrial look on architectural walls of all thicknesses.

Grids, horizontal or vertical muntins: the options are endless!

## The solution for every interior

Until now, there was a lack of products on the market to create industrial looks in your interior by using architectural walls. But that was before the introduction of Carré.