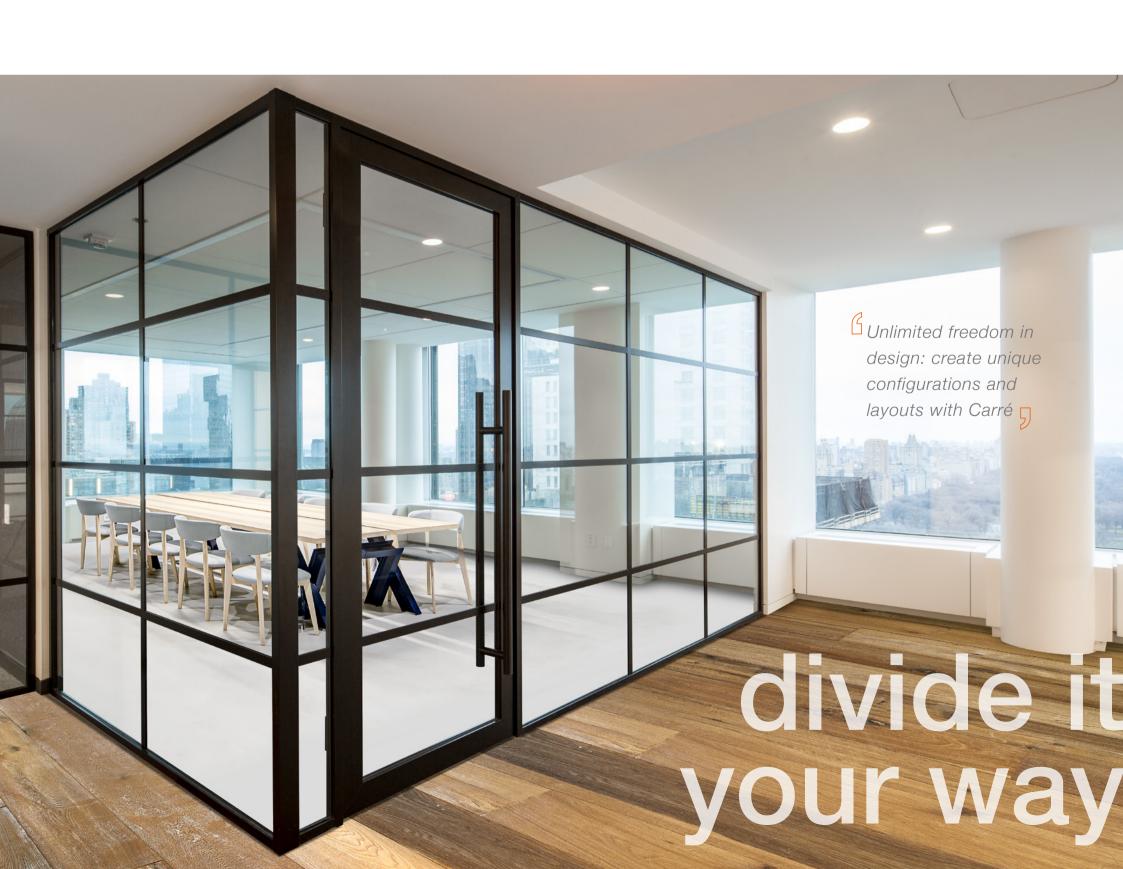

- The ideal temporary or flexible solution
- Movable glass partitions with muntins
- Satisfies all functional requirements

- Movable properties are maintained
- Can be applied to walls and doors
- The result is one cohesive design