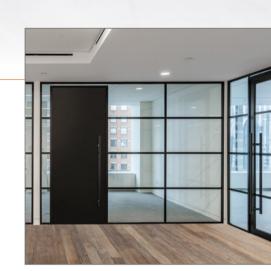

## Continous design for walls and doors

After intensive testing in order to create the right industrial aesthetic on all glass thicknesses, Maars has introduced two unique solutions under the name Carré.

- Movable properties are maintained
- Can be applied to walls and doors
- The result is one cohesive design